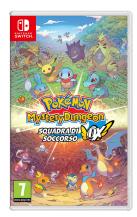

## Nintendo Pokémon Mystery Dungeon: Squadra di Soccorso DX

Marchio: Nintendo Codice prodotto: 10003982

**Nome del prodotto :** Pokémon Mystery Dungeon: Squadra di Soccorso DX

Pokémon Mystery Dungeon: Squadra di Soccorso DX, Switch

Nintendo Pokémon Mystery Dungeon: Squadra di Soccorso DX. Edizione gioco: Standard, Piattaforma: Nintendo Switch, Classificazione ESRB: E (tutti), Classificazione PEGI: 7, Sviluppatore: Spike Chunsoft Co., Ltd., Data di rilascio: 06/03/2020