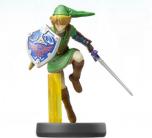

## Nintendo 10002206 parte e accessorio per console da gioco

Marchio : Nintendo

Nome del prodotto : 10002206

Codice prodotto: 10002206

| Caratteristiche                         |                 | Dati su imballaggio                    |            |
|-----------------------------------------|-----------------|----------------------------------------|------------|
| Colore del prodotto                     | Multicolore     | Altezza imballo                        | 190 mm     |
| Dimensioni e peso                       |                 | Peso dell'imballo                      | 90 g       |
| Peso                                    | 42 g            | Dati logistici                         |            |
| Dati su imballaggio                     |                 | Paese di origine                       | Cina       |
| Larghezza imballo<br>Profondità imballo | 130 mm<br>80 mm | Codice del Sistema Armonizzato<br>(SA) | 8523520000 |