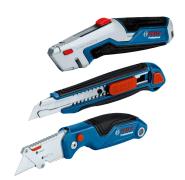

## Bosch 1 600 A02 7M4 Taglierino Blu, Stainless steel Coltello a lama pieghevole

Marchio: Bosch Codice prodotto: 1 600 A02 7M4

Nome del prodotto: 1 600 A02 7M4

Bosch 1 600 A02 7M4. Tipo di imballo: Blister, Quantità per pacco: 3 pz

| Dettagli tecnici                        |                      | Dettagli tecnici      |                            |
|-----------------------------------------|----------------------|-----------------------|----------------------------|
| Colore del prodotto * Lama retrattile * | Blu, Stainless steel | Tipo di costruzione * | Coltello a lama pieghevole |
|                                         | ✓                    | Chiusura              | ✓                          |
| .ama segmentata * ✓                     | 1                    | Dati su imballaggio   |                            |
| Lame intercambiabili                    |                      | Tipo di imballo       | Blister                    |
| Colore della lama                       |                      | Quantità per pacco    | 3 pz                       |