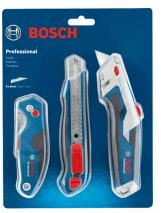

## Bosch 1 600 A02 7M4 Taglierino Blu, Stainless steel Coltello a lama pieghevole

Marchio: Bosch Codice prodotto: 1 600 A02 7M4

Nome del prodotto: 1 600 A02 7M4

Bosch 1 600 A02 7M4. Tipo di imballo: Blister, Quantità per pacco: 3 pz

| Dettagli tecnici                        |                      | Dettagli tecnici      |                            |
|-----------------------------------------|----------------------|-----------------------|----------------------------|
| Colore del prodotto * Lama retrattile * | Blu, Stainless steel | Tipo di costruzione * | Coltello a lama pieghevole |
|                                         | ✓                    | Chiusura              | ✓                          |
| .ama segmentata * ✓                     | 1                    | Dati su imballaggio   |                            |
| Lame intercambiabili                    |                      | Tipo di imballo       | Blister                    |
| Colore della lama                       |                      | Quantità per pacco    | 3 pz                       |