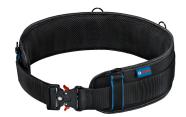

## **Bosch Belt 108 Professional**

Marchio: Bosch Codice prodotto: 1 600 A02 65N

Nome del prodotto : Belt 108 Professional

Bosch Belt 108 Professional. Peso: 460 g