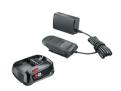

## Bosch 1 600 A02 625 batteria e caricabatteria per utensili elettrici Set batteria e caricabatterie

Marchio: Bosch Codice prodotto: 1 600 A02 625

Nome del prodotto: 1 600 A02 625

Bosch 1 600 A02 625. Tipo di prodotto: Set batteria e caricabatterie, Capacità della batteria: 2,5 Ah, Voltaggio della batteria: 18  $\rm V$ 

| Caratteristiche            |                               | Caratteristiche       |       |
|----------------------------|-------------------------------|-----------------------|-------|
| Tipo di prodotto *         | Set batteria e caricabatterie | Compatibilità marca * | Bosch |
| Capacità della batteria *  | 2,5 Ah                        | Colore del prodotto   | Nero  |
| Voltaggio della batteria * | 18 V                          | Corrente di carica    | 2 A   |