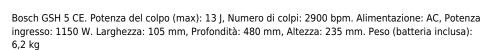

## Bosch GSH 5 CE 1150 W

Marchio: Bosch Codice prodotto: 0 611 321 000

Nome del prodotto: GSH 5 CE

3165140461320

Disclaimer. The information published here (the "Information") is based on sources that can be considered reliable, typically the manufacturer, but this Information is provided "AS IS" and without guarantee of correctness or completeness. The Information is only indicative and can be changed at any time without notification. No rights can be based on the Information. Suppliers or aggregators of this Information do not accept any liability with regard to the content of (web)pages and other documents, including its Information. The publisher of the Information can not be held liable for the content of 3rd party websites that are linking this Information or are linked to from this Information. You as the User of the Information are solely responsible for the choice and usage of this Information. You are not entitled to transfer, copy or otherwise multiply or distribute the Information. You are obliged to follow the directions of the copyright owner(s) with regard to the use of the Information. Exclusively Dutch law is applicable. With regard to price and stock data on the site, the publisher followed a number of starting points, which are not necessarily relevant for your private or business circumstances. Therefore, the price and stock data are only indicative and are subject to changes. You are personally responsible for the way you use and apply this information. As a user of the Information or sites or documents in which this Information is included, you will adhere to standard fair use including avoidance of spamming, ripping, intellectual-property violations, privacy violations, and any other illegal activity.