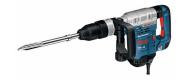

## Bosch GSH 5 CE 1150 W

Marchio: Bosch Codice prodotto: 0 611 321 000

Nome del prodotto: GSH 5 CE

3165140461320

Disclaimer. The information published here (the "Information") is based on sources that can be considered reliable, typically the manufacturer, but this Information is provided "AS IS" and without guarantee of correctness or completeness. The Information is only indicative and can be changed at any time without notification. No rights can be based on the Information. Suppliers or aggregators of this Information do not accept any liability with regard to the content of (web)pages and other documents, including its Information. The publisher of the Information can not be held liable for the content of 3rd party websites that are linking this Information or are linked to from this Information. You as the User of the Information are solely responsible for the choice and usage of this Information. You are not entitled to transfer, copy or otherwise multiply or distribute the Information. You are obliged to follow the directions of the copyright owner(s) with regard to the use of the Information. Exclusively Dutch law is applicable. With regard to price and stock data on the site, the publisher followed a number of starting points, which are not necessarily relevant for your private or business circumstances. Therefore, the price and stock data are only indicative and are subject to changes. You are personally responsible for the way you use and apply this information. As a user of the Information or sites or documents in which this Information is included, you will adhere to standard fair use including avoidance of spamming, ripping, intellectual-property violations, privacy violations, and any other illegal activity.