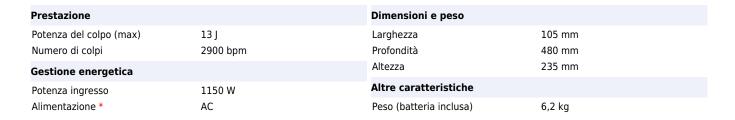

## Bosch GSH 5 CE 1150 W

Marchio: Bosch Codice prodotto: 0 611 321 000

Nome del prodotto: GSH 5 CE

3165140461320

Disclaimer. The information published here (the "Information") is based on sources that can be considered reliable, typically the manufacturer, but this Information is provided "AS IS" and without guarantee of correctness or completeness. The Information is only indicative and can be changed at any time without notification. No rights can be based on the Information. Suppliers or aggregators of this Information do not accept any liability with regard to the content of (web)pages and other documents, including its Information. The publisher of the Information can not be held liable for the content of 3rd party websites that are linking this Information or are linked to from this Information. You as the User of the Information are solely responsible for the choice and usage of this Information. You are not entitled to transfer, copy or otherwise multiply or distribute the Information. You are obliged to follow the directions of the copyright owner(s) with regard to the use of the Information. Exclusively Dutch law is applicable. With regard to price and stock data on the site, the publisher followed a number of starting points, which are not necessarily relevant for your private or business circumstances. Therefore, the price and stock data are only indicative and are subject to changes. You are personally responsible for the way you use and apply this information. As a user of the Information or sites or documents in which this Information is included, you will adhere to standard fair use including avoidance of spamming, ripping, intellectual-property violations, privacy violations, and any other illegal activity.