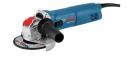

## Bosch GWX 10-125 Professional smerigliatrice angolare 12,5 cm 11000 Giri/min 1000 W 2,2 kg

Codice prodotto: 0 601 7B3 000

Nome del prodotto : GWX 10-125 Professional

| Caratteristiche                                                  |                           | Gestione energetica                                |                            |
|------------------------------------------------------------------|---------------------------|----------------------------------------------------|----------------------------|
| Velocità regolabile * Colore del prodotto Protezione dal riavvio | Nero, Blu                 | Potenza ingresso Alimentazione * Potenza in uscita | 1000 W<br>AC<br>630 W      |
| Prestazione                                                      | •                         | Dimensioni e peso                                  |                            |
| Diametro del disco dell'affilatrice * Regime minimo (max.) *     | 12,5 cm<br>11000 Giri/min | Altezza<br>Profondità<br>Peso *                    | 102 mm<br>298 mm<br>2,2 kg |