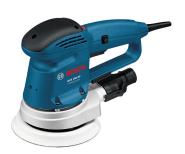

## **Bosch 0 601 372 768 levigatrice portatile Levigatrice orbitale**

Marchio: Bosch Codice prodotto: 0 601 372 768

Nome del prodotto : 0 601 372 768

Bosch 0 601 372 768. Tipo di levigatrice: Levigatrice orbitale. Diametro dell'orbita: 4 mm, Eccentricità: 2 mm. Alimentazione: AC. Peso: 2,1 kg, Diametro del disco abrasivo: 15 cm. Potenza: 340 W

| Caratteristiche       |                      | Gestione energetica         |        |
|-----------------------|----------------------|-----------------------------|--------|
| Tipo di levigatrice * | Levigatrice orbitale | Alimentazione *             | AC     |
| Prestazione           |                      | Dimensioni e peso           |        |
| Diametro dell'orbita  | 4 mm                 | Peso                        | 2,1 kg |
| Eccentricità          | 2 mm                 | Diametro del disco abrasivo | 15 cm  |
|                       |                      | Altre caratteristiche       |        |
|                       |                      | Potenza                     | 340 W  |