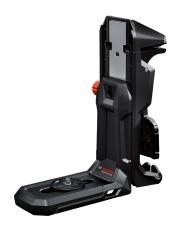

## Bosch Magnet LB 10 & DK 10 Staffa di montaggio a livello laser

Marchio: Bosch Codice prodotto: 0 601 092 C00

Nome del prodotto : Magnet LB 10 & DK 10

Bosch Magnet LB 10 & DK 10. Tipo di prodotto: Staffa di montaggio a livello laser, Colore del prodotto: Nero, Filo di collegamento: 1/4". Larghezza: 95 mm, Profondità: 190 mm, Altezza: 200 mm

| Caratteristiche                  |                              | Caratteristiche                    |                            |
|----------------------------------|------------------------------|------------------------------------|----------------------------|
| Colore del prodotto              | zione 1/4" Treppiedi, Parete | Compatibilità                      | Bosch GLL 2-10, GLL 2-15 G |
| Filo di collegamento             |                              | Dimensioni e peso                  |                            |
| Installazione Tipo di prodotto * |                              | Larghezza<br>Profondità<br>Altezza | 95 mm<br>190 mm<br>200 mm  |