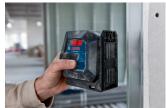

## Bosch Magnet LB 10 & DK 10 Staffa di montaggio a livello laser

Marchio: Bosch Codice prodotto: 0 601 092 C00

Nome del prodotto : Magnet LB 10 & DK 10

Bosch Magnet LB 10 & DK 10. Tipo di prodotto: Staffa di montaggio a livello laser, Colore del prodotto: Nero, Filo di collegamento: 1/4". Larghezza: 95 mm, Profondità: 190 mm, Altezza: 200 mm

| Caratteristiche                  |                              | Caratteristiche                    |                            |
|----------------------------------|------------------------------|------------------------------------|----------------------------|
| Colore del prodotto              | zione 1/4" Treppiedi, Parete | Compatibilità                      | Bosch GLL 2-10, GLL 2-15 G |
| Filo di collegamento             |                              | Dimensioni e peso                  |                            |
| Installazione Tipo di prodotto * |                              | Larghezza<br>Profondità<br>Altezza | 95 mm<br>190 mm<br>200 mm  |