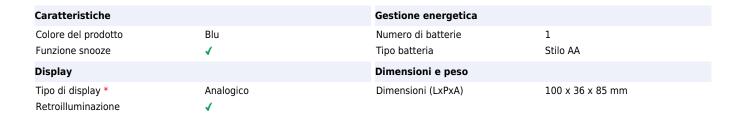

## Trevi SL 3040 Blu

Marchio: Trevi Codice prodotto: 0304004

Nome del prodotto: SL 3040

SL 3040, Movimento silenzioso SWEEP a secondi continu, tasto pausa Snooze / Luce,  $1 \times AA$ , retroilluminazione a led per una perfetta visione notturna, blu

Trevi SL 3040 Blu:

Orologio Sveglia al quarzo Trevi SL 3040, con suoneria elettronica con lampeggio

Retroilluminazione led per una perfetta visione notturna

Movimento silenzioso "Sweep" a secondi continui Trevi SL 3040. Colore del prodotto: Blu. Tipo di display: Analogico. Tipo batteria: Stilo AA. Dimensioni (LxPxA):  $100 \times 36 \times 85$  mm