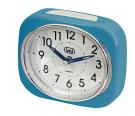

## Trevi SL 3040 Blu

Marchio: Trevi Codice prodotto: 0304004

Nome del prodotto: SL 3040

SL 3040, Movimento silenzioso SWEEP a secondi continu, tasto pausa Snooze / Luce,  $1 \times AA$ , retroilluminazione a led per una perfetta visione notturna, blu

Trevi SL 3040 Blu:

Orologio Sveglia al quarzo Trevi SL 3040, con suoneria elettronica con lampeggio

Retroilluminazione led per una perfetta visione notturna

Movimento silenzioso "Sweep" a secondi continui Trevi SL 3040. Colore del prodotto: Blu. Tipo di display: Analogico. Tipo batteria: Stilo AA. Dimensioni (LxPxA):  $100 \times 36 \times 85$  mm