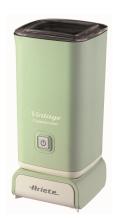

## Ariete ARI-2878-GR montalatte e scaldalatte Automatico Verde

Marchio : Ariete Codice prodotto: ARI-2878-GR

Nome del prodotto: ARI-2878-GR

Ariete ARI-2878-GR. Larghezza: 130 mm, Profondità: 230 mm, Altezza: 460 mm

| Dettagli tecnici          |                | Dimensioni e peso  |        |
|---------------------------|----------------|--------------------|--------|
| Tipo *                    | Automatico     | Larghezza          | 130 mm |
| Capacita di schiumaggio   | 250 ml         | Profondità         | 230 mm |
| Rivestitura anti-aderente | ✓              | Altezza            | 460 mm |
| Numero di funzioni        | 3              | Peso               | 1,5 kg |
| Funzioni                  | Caldo & Freddo | Larghezza imballo  | 235 mm |
| Colore del prodotto *     | Verde          | Profondità imballo | 150 mm |
| Spegnimento automatico    | ✓              | Altezza imballo    | 265 mm |
| Capacità della brocca     | 0,14 L         | Peso dell'imballo  | 1,8 kg |